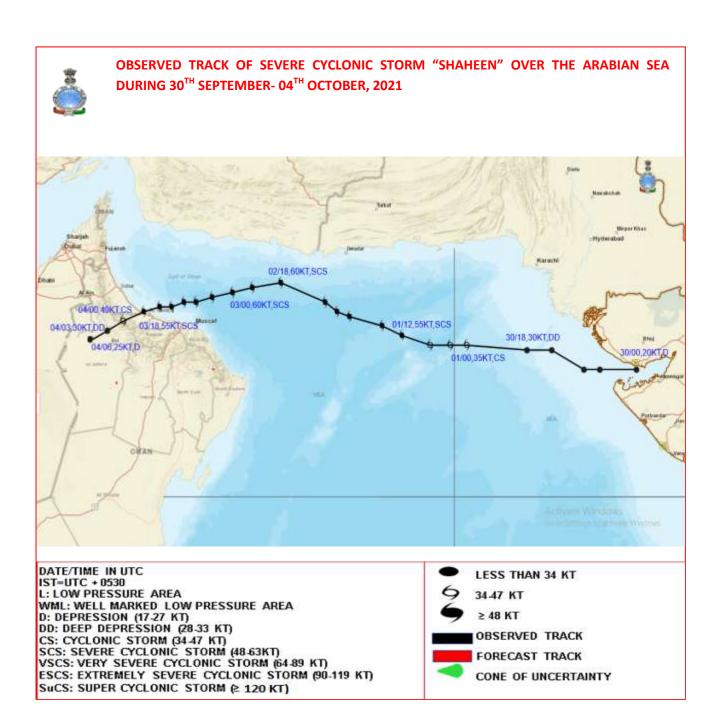

# Sub: Depression (remnant of Cyclonic Storm 'Shaheen') further weakened into a Well Marked Low Pressure area over north Oman and adjoining United Arab Emirates

The **Depression (remnant of Cyclonic Storm 'Shaheen')** over north Oman and adjoining United Arab Emirates (UAE) moved west-southwestwards and further weakened into a **Well Marked Low Pressure area** and lay centred at 1730 hrs IST of today, the 4<sup>th</sup> October, 2021 over the same region. It is very likely to move west-southwestwards and weaken into a Low Pressure area during next 06 hours.