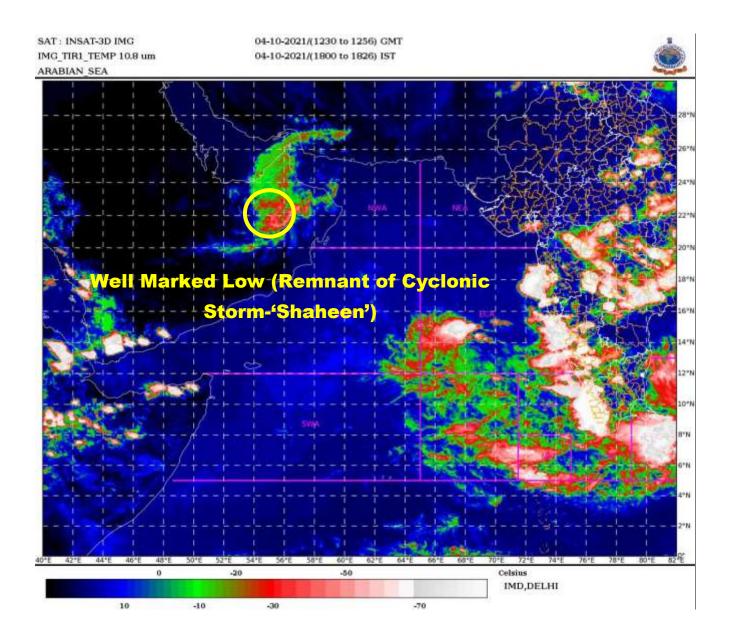

# Sub: Depression (remnant of Cyclonic Storm 'Shaheen') further weakened into a Well Marked Low Pressure area over north Oman and adjoining United Arab Emirates

The **Depression (remnant of Cyclonic Storm 'Shaheen')** over north Oman and adjoining United Arab Emirates (UAE) moved west-southwestwards and further weakened into a **Well Marked Low Pressure area** and lay centred at 1730 hrs IST of today, the 4<sup>th</sup> October, 2021 over the same region. It is very likely to move west-southwestwards and weaken into a Low Pressure area during next 06 hours.